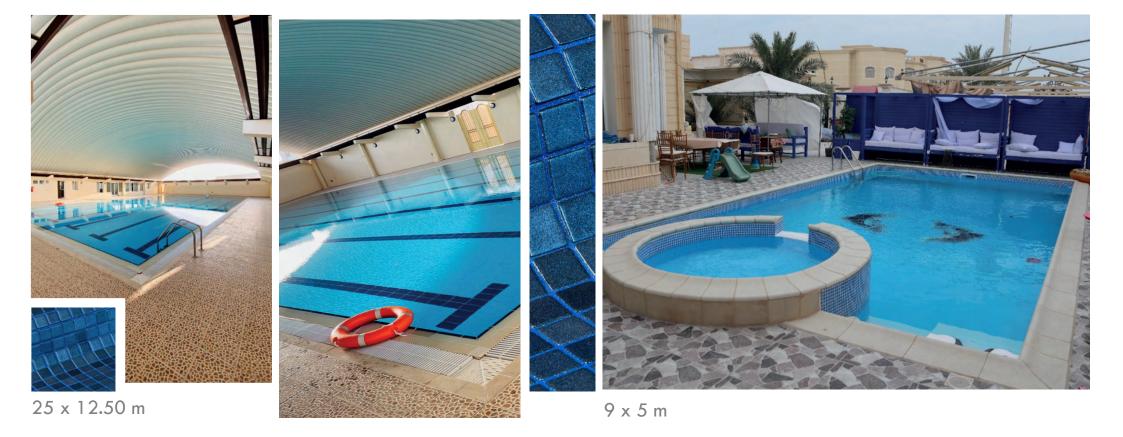

# Swimming pools

www.METRO-POOLS.com =

12 x 5.50 m

www.METRO-POOLS.com =

11 x 5 m

7

DUSIT HOTEL West Bay | 18 x 8 m

www.METRO-POOLS.com

「日本の学校

9 x 4 m

7.40 x 4 m

METRO POOLS مترو لبرك السباحة

EZDAN PALACE Doha Express Road 1 22 x 10 m

www.METRO-POOLS.com

to have an and and and

8 x 4 m

9 x 5.5 m

22 x 10 m

= www.METRO-POOLS.com =

1 1 1 1

133335

15.90 x 8.30 m

WW.METRO

10 x 4.50 m