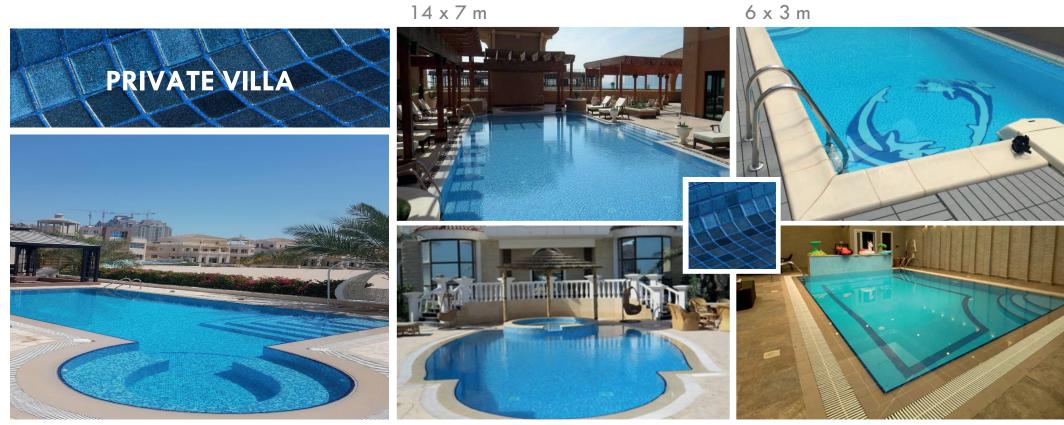

# Swimming pools

www.METRO-POOLS.com =

12 x 5.50 m

www.METRO-POOLS.com =

11 x 5 m

7

DUSIT HOTEL West Bay | 18 x 8 m

www.METRO-POOLS.com

7 x 4 m

6 x 3 m