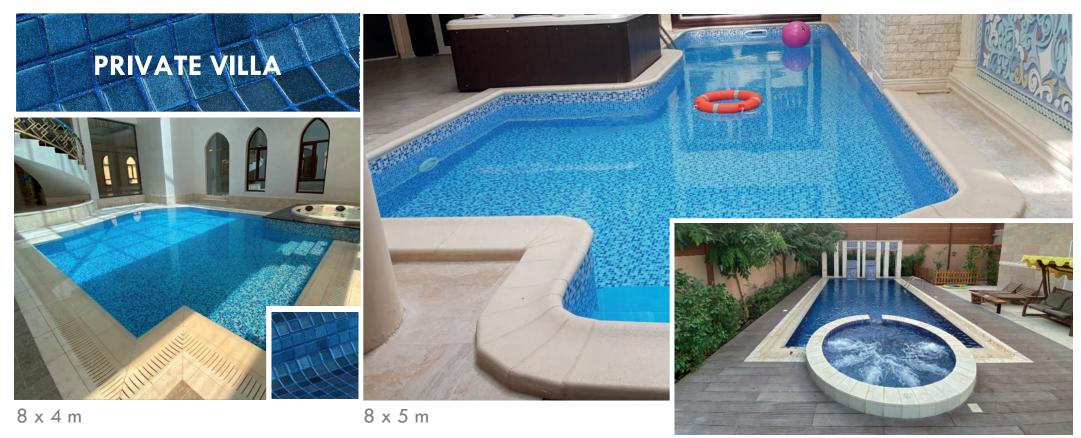

# Swimming pools

www.METRO-POOLS.com =

12 x 5.50 m

www.METRO-POOLS.com =

11 x 5 m

7

DUSIT HOTEL West Bay | 18 x 8 m

www.METRO-POOLS.com

「日本の学校

9 x 4 m

7.40 x 4 m

METRO POOLS مترو لبرك السباحة

EZDAN PALACE Doha Express Road 1 22 x 10 m

www.METRO-POOLS.com

to have an and and and

8 x 4 m

9 x 5.5 m

22 x 10 m

= www.METRO-POOLS.com =

1 1 1 1

133335

15.90 x 8.30 m

WW.METRO

10 x 4.50 m