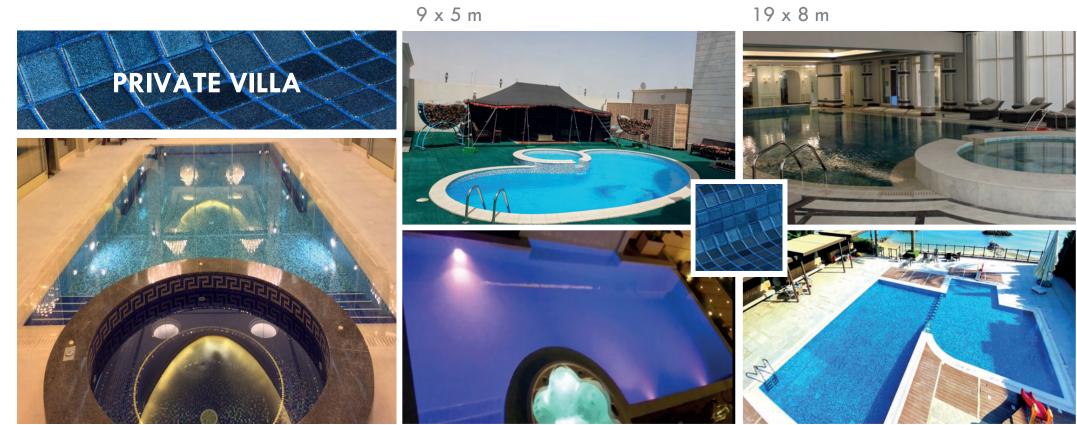

# Swimming pools

www.METRO-POOLS.com =

12 x 5.50 m

www.METRO-POOLS.com =

11 x 5 m

7

DUSIT HOTEL West Bay | 18 x 8 m

www.METRO-POOLS.com

「日本の学校

9 x 4 m

7.40 x 4 m

METRO POOLS مترو لبرك السباحة

EZDAN PALACE Doha Express Road 1 22 x 10 m

www.METRO-POOLS.com

to have an and and and

8 x 4 m

9 x 5.5 m

22 x 10 m

= www.METRO-POOLS.com =

1 1 1 1

133335

15.90 x 8.30 m

WW.METRO

10 x 4.50 m