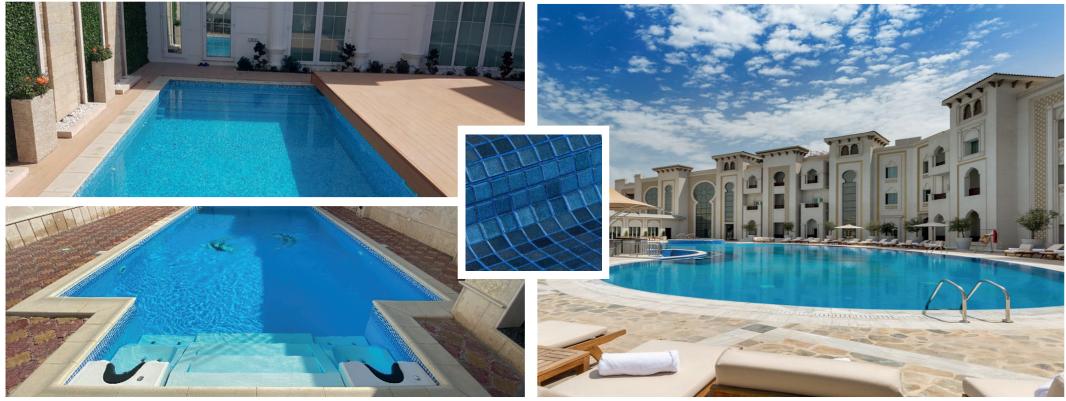

# Swimming pools

www.METRO-POOLS.com =

12 x 5.50 m

www.METRO-POOLS.com =

11 x 5 m

7

DUSIT HOTEL West Bay | 18 x 8 m

www.METRO-POOLS.com

9 x 5.5 m

22 x 10 m

= www.METRO-POOLS.com =

1 1 1 1

133335

15.90 x 8.30 m

WW.METRO

10 x 4.50 m