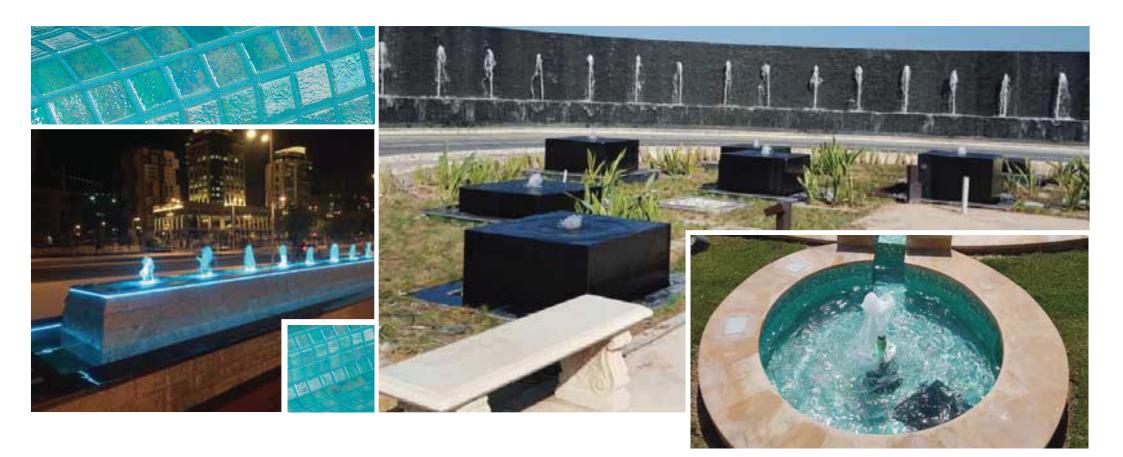

# **Water Featurs**

## & Fountain

### Fountain :

METRO POOLS مترو لبرك السباحة

M

PRIVATE VILLA The Pearl | 22 x 4.5 m

www.METRO-POOLS.com

1.4