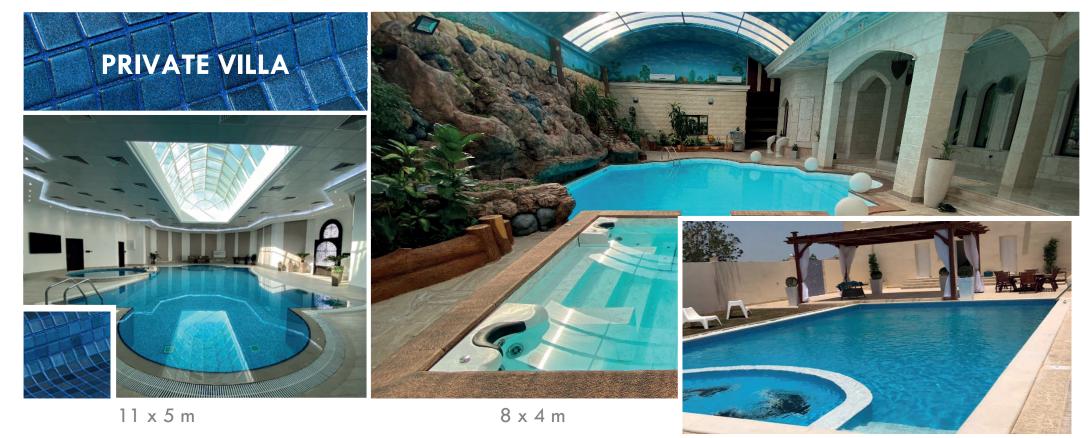

# Swimming pools

www.METRO-POOLS.com =

12 x 5.50 m

www.METRO-POOLS.com =

11 x 5 m

7

DUSIT HOTEL West Bay | 18 x 8 m

www.METRO-POOLS.com