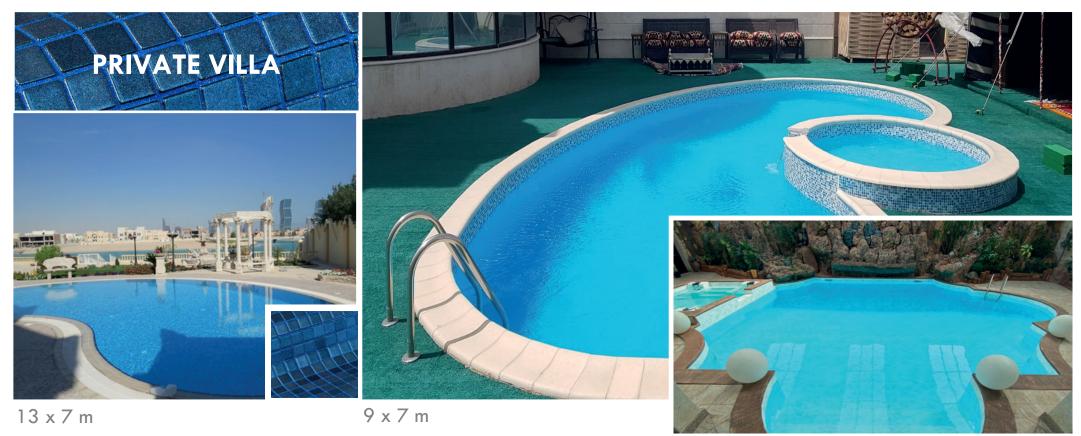

# Swimming pools

www.METRO-POOLS.com =

12 x 5.50 m

www.METRO-POOLS.com =

11 x 5 m

7

DUSIT HOTEL West Bay | 18 x 8 m

www.METRO-POOLS.com

「日本の学校

9 x 4 m

7.40 x 4 m

METRO POOLS مترو لبرك السباحة

EZDAN PALACE Doha Express Road 1 22 x 10 m

www.METRO-POOLS.com

to have an and and and

8 x 4 m

9 x 5.5 m

22 x 10 m

= www.METRO-POOLS.com =

1 1 1 1

133335

15.90 x 8.30 m

WW.METRO

10 x 4.50 m