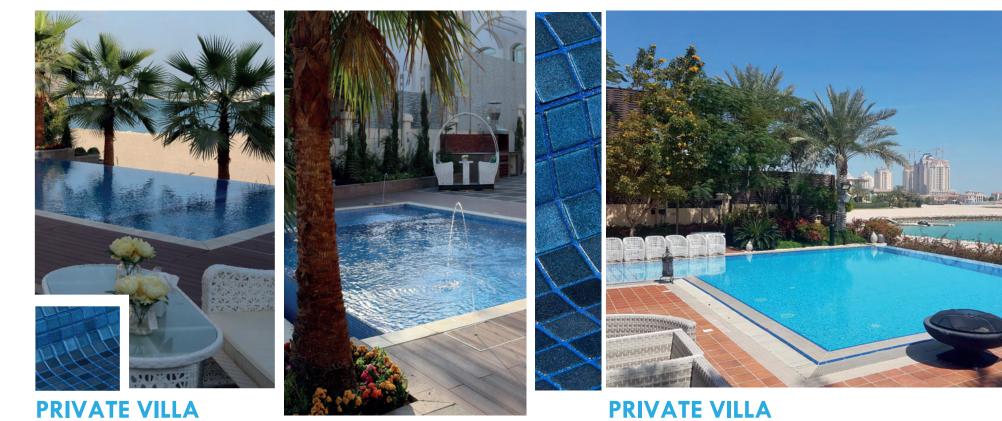

### Fountain :

METRO POOLS مترو لبرك السباحة

M

PRIVATE VILLA The Pearl | 22 x 4.5 m

www.METRO-POOLS.com

1.4