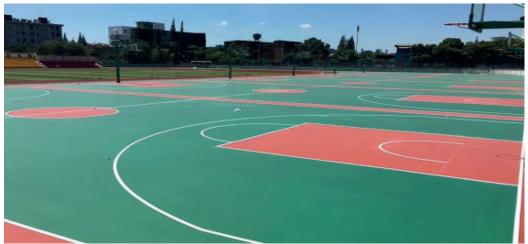

# Swimming pools

www.METRO-POOLS.com =

12 x 5.50 m

www.METRO-POOLS.com =

11 x 5 m

7

DUSIT HOTEL West Bay | 18 x 8 m

www.METRO-POOLS.com

「日本の学校

9 x 4 m

7.40 x 4 m

METRO POOLS مترو لبرك السباحة

EZDAN PALACE Doha Express Road 1 22 x 10 m

www.METRO-POOLS.com

to have an and and and

8 x 4 m

9 x 5.5 m

22 x 10 m

= www.METRO-POOLS.com =

1 1 1 1

133335

15.90 x 8.30 m

WW.METRO

10 x 4.50 m